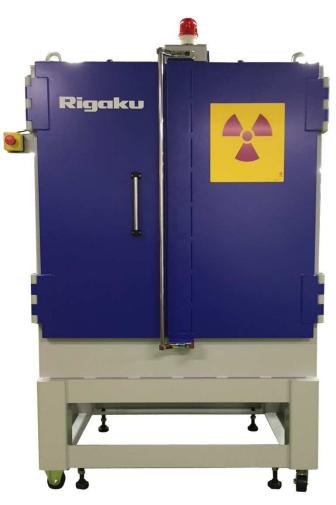

# **Industrial X-ray Cabinet System Radioflex Cabinet 170/RFC-170**

## Radioflex Cabinet 170 (Model: RFC-170)

**Industrial X-ray Cabinet System** 

# **Radioflex Cabinet 170** (Model: RFC-170)

Industrial X-ray Cabinet System consists of X-ray cabinet and X-ray generator. We meet you various needs for non destructive inspection, such as inspection of welding of pipes, welding of light alloy and connection of synthetic resin.

- Dose rate is on the surface of X-ray cabinet is 1µSv /h or less.
- Function of Interlock stops X-ray generation, when the door of X-ray cabinet is opened.
- An electromagnetic lock keeps doors closed while X-ray is being generated.
- X-ray generation is suspended by activating emergency stop switches (At inside/Outside X-ray cabinet each, total 2 places).
- X-ray generation indicator lamp is lit up while X-ray is being generated.
- Inter light is installed in X-ray cabinet. When to open / close door, synchronize the light power On/ Off.

Specification

| X-ray generator         |                                                                               | X-ray cabinet     |                                                                                                                          |
|-------------------------|-------------------------------------------------------------------------------|-------------------|--------------------------------------------------------------------------------------------------------------------------|
| Tube Voltage            | 70-170kV in steps of 2kV                                                      | Dose rate         | $1\mu$ Sv/h or less on the surface                                                                                       |
| Tube Current            | (STD mode) 5mA (at 90kV or more)<br>(LOW mode) $\doteq$ 4mA (at 90kV or more) | Standard features | Interlock with door                                                                                                      |
|                         |                                                                               |                   | Electromagnetic lock                                                                                                     |
| Duty cycle              | 100% (10min10°Cto +45°C)                                                      |                   | Emergency stop switches                                                                                                  |
| X-ray tube              | Ceramic X-ray tube<br>Focal spot size(nominal)<br>2.0mm×2.0mm                 |                   | Casters for mobility, adjuster bolts for<br>fixing (may not be fitted in some case,<br>owing to box shape, weight, etc.) |
| Inherent filter         | Aluminum 2mm + Beryllium 1mm                                                  |                   | X-ray generation indicator lamp                                                                                          |
| Generator<br>insulation | SF6 insulation gas                                                            | Dimension         | Outside : 1200 * 800 * 1800mm                                                                                            |
|                         |                                                                               |                   | Inside : 1130 * 680 * 1200mm                                                                                             |
| Generator cooling       | Forced air cooling by radiator                                                |                   | Weight : About 1.5t                                                                                                      |