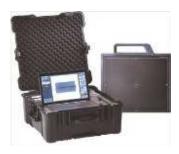

### FPD: Model for High Energy FXG-DR1012W

- Withstanding voltage 1330kV
- Wireless communication
- Weightlessness (3.4kg)