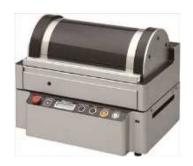

# **Industrial X-ray Cabinet System Radioflex Cabinet 170/RFC-170**

## Radioflex Cabinet 170 (Model: RFC-170)

**Industrial X-ray Cabinet System** 

# **Radioflex Cabinet 170** (Model: RFC-170)

Industrial X-ray Cabinet System consists of X-ray cabinet and X-ray generator. We meet you various needs for non destructive inspection, such as inspection of welding of pipes, welding of light alloy and connection of synthetic resin.

- Dose rate is on the surface of X-ray cabinet is 1µSv /h or less.
- Function of Interlock stops X-ray generation, when the door of X-ray cabinet is opened.
- An electromagnetic lock keeps doors closed while X-ray is being generated.
- X-ray generation is suspended by activating emergency stop switches (At inside/Outside X-ray cabinet each, total 2 places).
- X-ray generation indicator lamp is lit up while X-ray is being generated.
- Inter light is installed in X-ray cabinet. When to open / close door, synchronize the light power On/ Off.

Specification

| X-ray generator         |                                                                               | X-ray cabinet     |                                                                                                                          |
|-------------------------|-------------------------------------------------------------------------------|-------------------|--------------------------------------------------------------------------------------------------------------------------|
| Tube Voltage            | 70-170kV in steps of 2kV                                                      | Dose rate         | $1\mu$ Sv/h or less on the surface                                                                                       |
| Tube Current            | (STD mode) 5mA (at 90kV or more)<br>(LOW mode) $\doteq$ 4mA (at 90kV or more) | Standard features | Interlock with door                                                                                                      |
|                         |                                                                               |                   | Electromagnetic lock                                                                                                     |
| Duty cycle              | 100% (10min10°Cto +45°C)                                                      |                   | Emergency stop switches                                                                                                  |
| X-ray tube              | Ceramic X-ray tube<br>Focal spot size(nominal)<br>2.0mm×2.0mm                 |                   | Casters for mobility, adjuster bolts for<br>fixing (may not be fitted in some case,<br>owing to box shape, weight, etc.) |
| Inherent filter         | Aluminum 2mm + Beryllium 1mm                                                  |                   | X-ray generation indicator lamp                                                                                          |
| Generator<br>insulation | SF6 insulation gas                                                            | Dimension         | Outside : 1200 * 800 * 1800mm                                                                                            |
|                         |                                                                               |                   | Inside : 1130 * 680 * 1200mm                                                                                             |
| Generator cooling       | Forced air cooling by radiator                                                |                   | Weight : About 1.5t                                                                                                      |