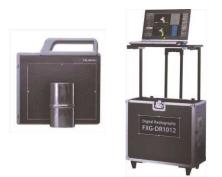

### FPD: Model for High Energy FXG-DR1012W

- Withstanding voltage 1330kV
- Wireless communication
- Weightlessness (3.4kg)