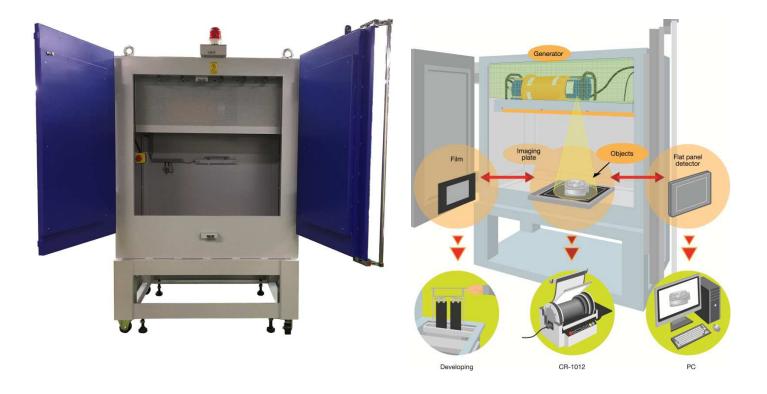

# **Industrial X-ray Cabinet System Radioflex Cabinet 170/RFC-170**

## Radioflex Cabinet 170 (Model: RFC-170)

**Industrial X-ray Cabinet System** 

# **Radioflex Cabinet 170** (Model: RFC-170)

Industrial X-ray Cabinet System consists of X-ray cabinet and X-ray generator. We meet you various needs for non destructive inspection, such as inspection of welding of pipes, welding of light alloy and connection of synthetic resin.

- Dose rate is on the surface of X-ray cabinet is 1µSv /h or less.
- Function of Interlock stops X-ray generation, when the door of X-ray cabinet is opened.
- An electromagnetic lock keeps doors closed while X-ray is being generated.
- X-ray generation is suspended by activating emergency stop switches (At inside/Outside X-ray cabinet each, total 2 places).
- X-ray generation indicator lamp is lit up while X-ray is being generated.
- Inter light is installed in X-ray cabinet. When to open / close door, synchronize the light power On/ Off.